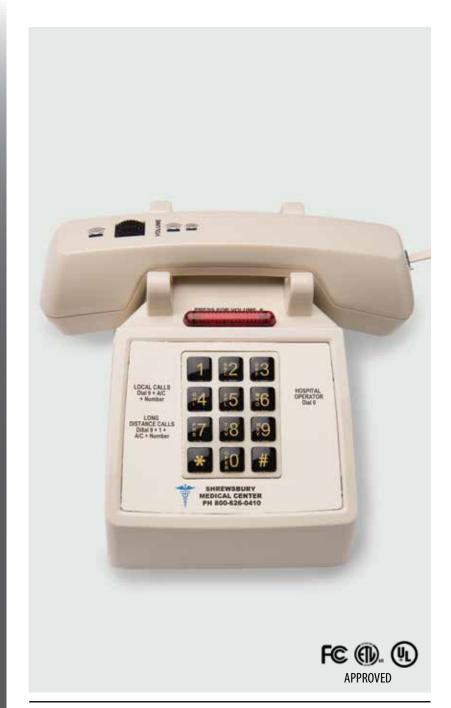

## **Sound Features**

- Patented volume + button
- Full-range volume control

#### **Ringer Features**

- Adjustable dual tone deep pitch
- Super bright indicator light

## **Keypad Features**

- No wear/non rub-off
- Large
- Bright, E-Z to see, E-Z to clean
- Braille locator on #5 key

## **Product Features**

- Customizable inserts available
- Data port jack
- Extra-large/super-bright message-waiting light
- Heavy-duty, high-impact
  ABS plastic cabinet
- Fully modular 11' handset and 18' line cords
- Hearing aid compatible
- True DTMF
- FCC/ETL/UL approved