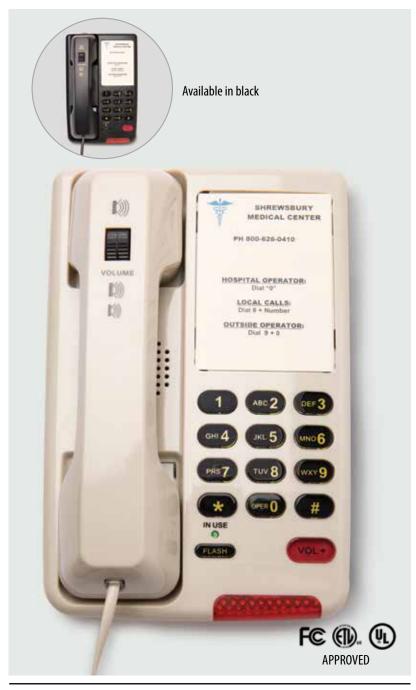

## D520 (Cream & Black)

# High-Luster, Feature-Packed Value-Priced Euro-Style Single-Line Console Telephone

SPECIAL FEATURES

CUSTOMIZED Faceplates Available

#### **Sound Features**

- Patented volume + button
- Clearing Aid® circuitry
- Full-range volume control
- "Supersound" chassis

#### **Ringer Features**

- Adjustable dual tone deep pitch
- Extra-large super bright indicator light

### **Keypad Features**

- Flash
- No wear/non rub-off
- Extra large
- Bright, E-Z to see, E-Z to clean
- Braille locator on #5 key

#### **Product Features**

- Customizable inserts available
- Data port jack
- Extra-large, super-bright message waiting light
- Extra-rugged, heavy-duty ABS plastic cabinet
- Desk/wall mountable (wall mount sold separately)
- Fully modular 11'handset and 20'line cords
- In-use indicator light
- Hearing aid compatible
- Full-bridge circuitry
- True DTMF
- FCC/ETL/UL approved