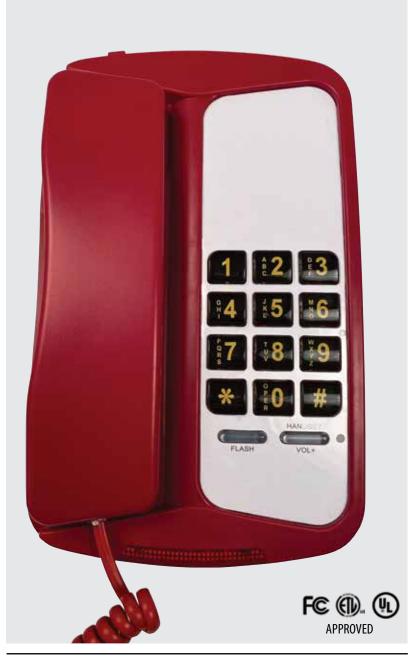

# D800R Easy-To-Find Red Emergency Desk/Wall Console Telephone

SPECIAL FEATURES

### **Sound Features**

- Patented volume + button
- Clearing Aid<sup>®</sup> circuitry
- Full-range volume control
- "Supersound" chassis

#### **Ringer Features**

- Adjustable dual tone deep pitch
- Extra-large super bright indicator light

## **Keypad Features**

- Flash
- No wear/non rub-off
- Extra large
- Bright, E-Z to see, E-Z to clean
- Braille locator on #5 key

#### **Product Features**

- Customizable inserts available
- Data port jack
- Extra-large, super-bright message waiting light
- Extra-rugged, heavy-duty ABS plastic cabinet
- Desk/wall mountable (wall mount sold separately)
- Fully modular 11' handset and 18' line cords
- In-use indicator light
- Hearing aid compatible
- Full-bridge circuitry
- True DTMF
- FCC/ETL/UL approved