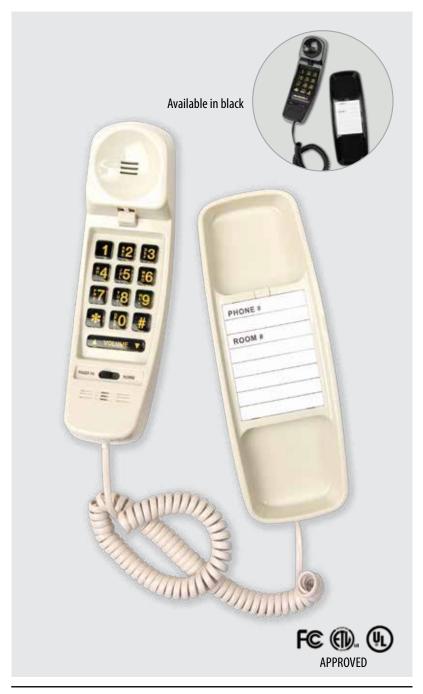

# T4 (Cream & Black) Most Widely Used Full-Featured Trimline Telephone

#### SPECIAL FEATURE

CUSTOMIZED Faceplates Available

## **Sound Features**

• Volume control

#### **Ringer Features**

- Adjustable
- Indicator light

## **Keypad Features**

- No wear/non rub-off
- Large
- Bright, E-Z to see, E-Z to clean
- Braille locator on #5 key
- Flash

### **Product Features**

- Customizable inserts available
- Desk/wall mountable
- Fully modular 9' handset and 13' line cords
- In-use indicator light
- Hearing aid compatible
- True DTMF
- FCC/ETL/UL approved