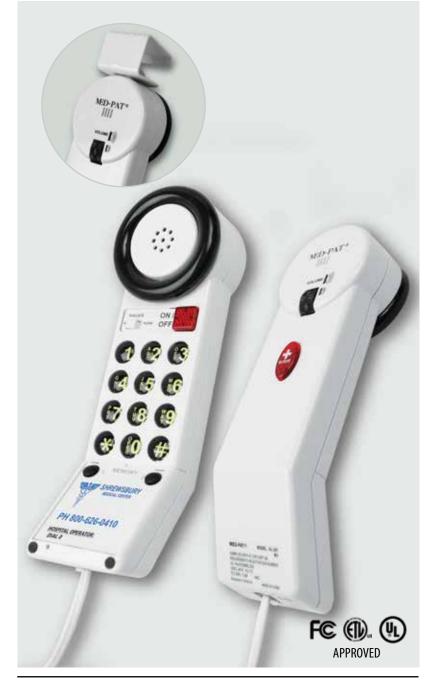

# XL88M3

# One-Piece Telephone with Three Programmable Buttons

SPECIAL FEATURE

## **Sound Features**

- Patented volume + button
- Full-range volume control
- "Supersound" chassis

#### **Ringer Features**

- Adjustable dual tone deep pitch
- Super bright indicator light

#### **Keypad Features**

- No wear/non rub-off
- Extra large
- Bright, E-Z to see, E-Z to clean
- Braille locator on #5 key

### **Product Features**

- Lighted E-Z on/off pushbutton
- Compatible with any of Med-Pat's award-winning holders
- Patented removable bed rail clip available (optional)
- Water-resistant earpiece
- Fully modular 18' cord
- In-use indicator light
- Hearing aid compatible
- Full-bridge circuitry
- True DTMF
- FCC/ETL/UL approved