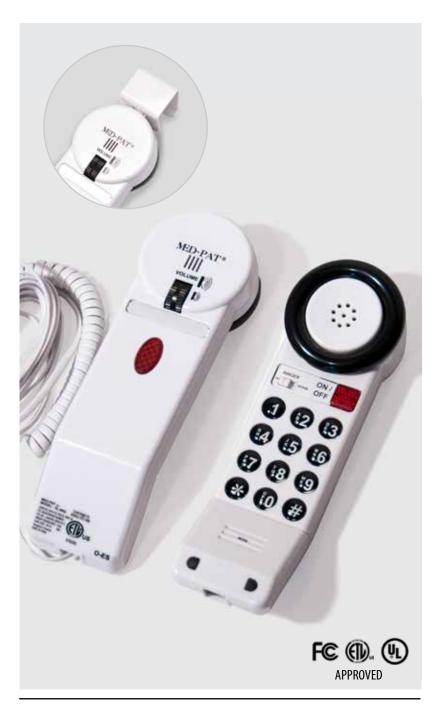

#### **Sound Features**

- Patented volume + button
- Full-range volume control
- "Supersound" chassis

#### **Ringer Features**

- Adjustable dual tone deep pitch
- Super bright indicator light

### **Keypad Features**

- No wear/non rub-off
- Extra large
- Bright, E-Z to see, E-Z to clean
- Braille locator on #5 key

#### **Product Features**

- Lighted E-Z on/off pushbutton
- Compatible with any of Med-Pat's award-winning holders
- Patented removable bed rail clip available (optional)
- Water-resistant earpiece
- Fully modular 13' cord
- In-use indicator light
- Hearing aid compatible
- Full-bridge circuitry
- True DTMF
- FCC/ETL/UL approved