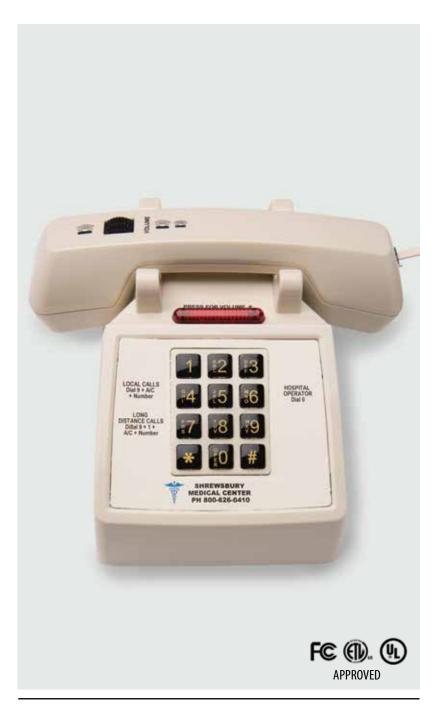

#### **Sound Features**

- Patented volume + button
- Full-range volume control

### **Ringer Features**

- Adjustable dual tone deep pitch
- Super bright indicator light

## **Keypad Features**

- No wear/non rub-off
- Large
- Bright, E-Z to see, E-Z to clean
- Braille locator on #5 key

#### **Product Features**

- Customizable inserts available
- Data port jack
- Extra-large/super-bright message-waiting light
- Heavy-duty, high-impact ABS plastic cabinet
- Fully modular 11' handset and 18' line cords
- Hearing aid compatible
- True DTMF
- FCC/ETL/UL approved