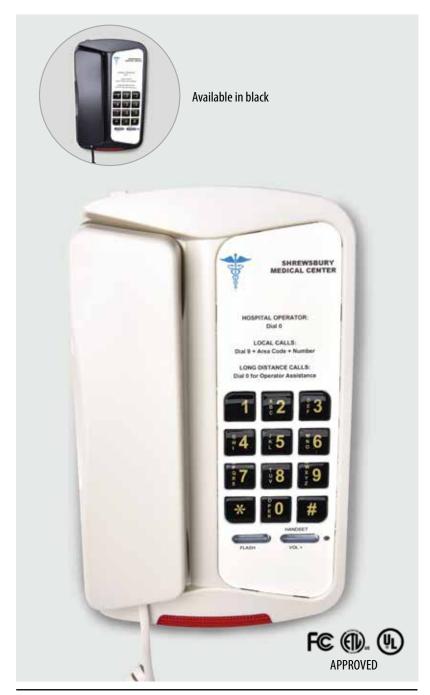

## D800 (Cream & Black)

# High-Luster, Sleek, Modern Feature-Packed Console Telephone

SPECIAL FEATURES

#### **Sound Features**

- Clearing Aid® circuitry
- Full-range volume control
- "Supersound" chassis

#### **Ringer Features**

- Adjustable dual tone deep pitch
- Extra-large super bright indicator light

### **Keypad Features**

- Flash and Mute
- No wear/non rub-off
- Extra large
- Bright, E-Z to see, E-Z to clean

#### **Product Features**

- Compatible With AC And DC Neon And Some LED Systems
- Extra-large faceplate Insert (Customization Available)
- Data port jack
- Extra-large, super-bright message waiting light
- Extra-rugged, heavy-duty ABS plastic cabinet
- Wall mount included
- Fully modular 11' handset and 20' line cords
- In-use indicator light
- Hearing aid compatible
- Full-bridge circuitry
- True DTMF
- FCC/ETL/UL approved