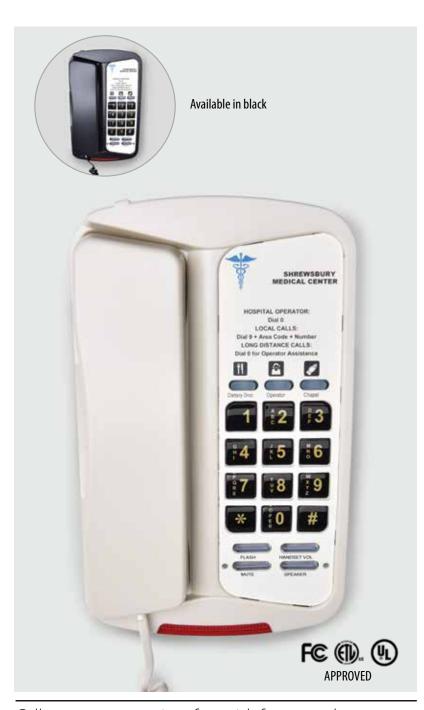

# D800SP, D803SP-Features 3 Memory Keys (Cream & Black)

## High-Luster, Sleek, Feature-Packed Speakerphone

#### SPECIAL FEATURES

### **Keypad Features**

- Flash and Mute
- No wear/non rub-off
- Extra large
- Bright, E-Z to see, E-Z to clean

#### **Product Features**

- Compatible With AC And DC Neon And Some LED Systems
- Extra-large faceplate Insert (Customization available)
- Speakerphone
- Data port jack
- Extra-large, super-bright message waiting light
- Extra-rugged, heavy-duty ABS plastic cabinet
- · Wall mount included
- Fully modular 11 handset and 20' line cords
- In-use indicator light
- Hearing aid compatible
- Full-bridge circuitry
- True DTMF
- FCC/ETL/UL approved Case pack: 10