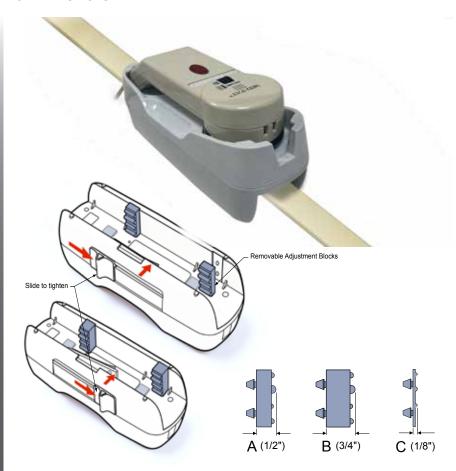

## **Product Features**

- Color: White
- Fits most Med-Pat One Piece Telephones
- Constructed of High Impact ABS Plastic
- Fits on many hospital bed side rails

| Rubber (Adjustment Blocks) |                   |                  |
|----------------------------|-------------------|------------------|
| <b>A</b> (RH97)            | <b>B</b> (RH95)   | <b>C</b> (RH99)  |
| Hill-Rom Advanta           | Hill-Rom Original | Hill-Rom Birther |
| Hill-Rom Progressa         | Stryker GoBed     | Stryker S-1      |
| Hill-Rom TotalCare         |                   | Stryker S-2      |
| Hill-Rom Versa Care        |                   | Stryker S-3      |
| LINET Multicare            |                   | Stryker Epic 11  |
| Stryker GoBed 11           |                   | Stryker InTouch  |