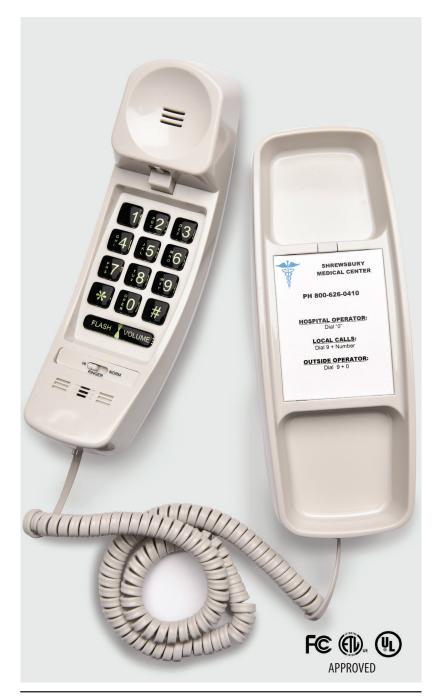

#### **Sound Features**

• Full-range volume control

### **Ringer Features**

- Adjustable dual tone deep pitch
- Super bright indicator light

## **Keypad Features**

- Flash
- No wear/non rub-off
- Extra large
- Bright, E-Z to see, E-Z to clean
- Braille locator on #5 key

#### **Product Features**

- Customizable inserts available
- Desk/wall mountable
- Fully modular 11' handset and 18' line cords
- In-use indicator light
- Hearing aid compatible
- Full-bridge circuitry
- True DTMF
- FCC/ETL/UL approved