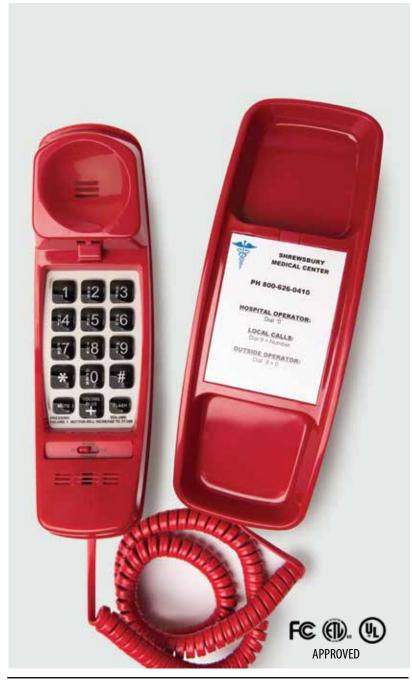

# T4-R Easy-To-Find Red Emergency Trimline Telephone

## **Sound Features**

- Patented volume + button
- Clearing Aid<sup>®</sup> circuitry
- Full-range volume control
- "Supersound" chassis

#### **Ringer Features**

- Adjustable dual tone deep pitch
- Extra-large super bright indicator light

### **Keypad Features**

- Flash and Mute
- No wear/non rub-off
- Extra large
- Bright, E-Z to see, E-Z to clean
- Braille locator on #5 key

### **Product Features**

- Customizable inserts available
- Message-waiting capability
- Desk/wall mountable
- Fully modular 11' handset and 18' line cords
- In-use indicator light
- Hearing aid compatible
- Full-bridge circuitry
- True DTMF
- FCC/ETL/UL approved