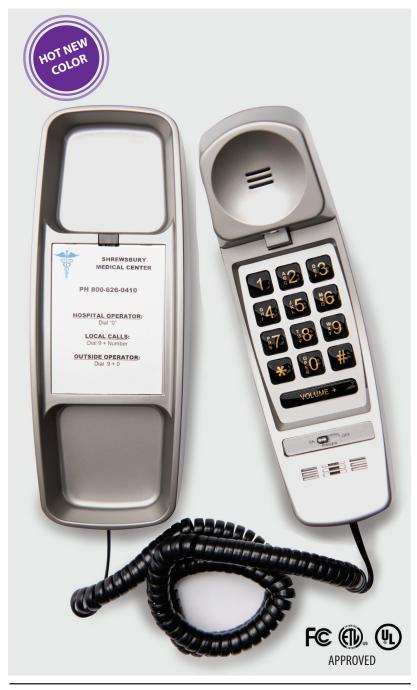

# Deluxe Full-Featured Trimline Telephone in Hot New Color

SPECIAL FEATURES

#### **Sound Features**

- Patented volume + button
- Clearing Aid® circuitry
- Full-range volume control
- "Supersound" chassis

## **Ringer Features**

• Ringer On/Off

### **Keypad Features**

- No wear/non rub-off
- Extra large
- Bright, E-Z to see, E-Z to clean
- Braille locator on #5 key

#### **Product Features**

- Customizable inserts available
- Desk/Wall mountable
- Fully modular 11'handset and 18'line cords
- In-use indicator light
- · Hearing aid compatible
- Full-bridge circuitry
- True DTMF
- FCC/ETL/UL approved