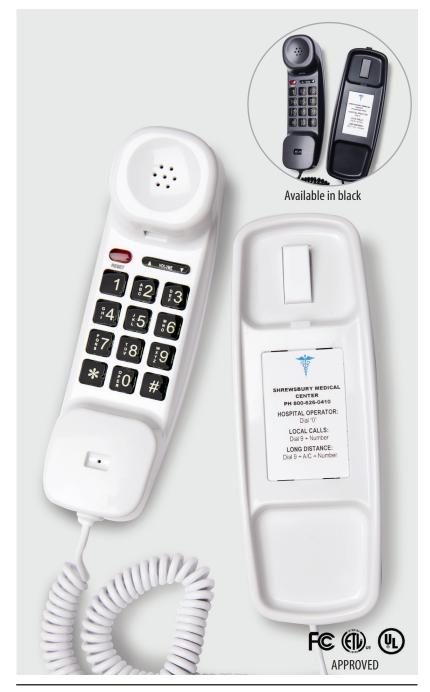

### **Sound Features**

- Clearing Aid® circuitry
- Full-range volume control
- "Supersound" chassis

## **Ringer Features**

- Adjustable dual tone deep pitch
- Indicator light

### **Keypad Features**

- No wear/non rub-off
- Extra large
- Bright, E-Z to see, E-Z to clean
- Braille locator on #5 key

#### **Product Features**

- Customizable inserts available
- SIP/IAX compatible
- Reset key on handset
- Wall mountable
- Fully modular 7' handset and 18' line cords
- In-use indicator light
- Hearing aid compatible
- Full-bridge circuitry
- FCC/ETL/UL approved