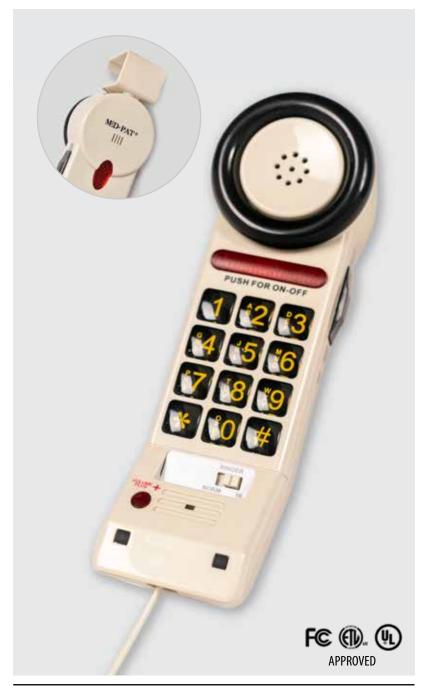

# Deluxe One-Piece Telephone with Extra-Large Lighted On/Off Button

SPECIAL FEATURES

#### **Sound Features**

- Patented volume + button
- Clearing Aid® circuitry
- Full-range volume control
- "Supersound" chassis

## **Ringer Features**

- Adjustable dual tone deep pitch
- Super bright indicator light

## **Keypad Features**

- No wear/non rub-off
- Extra large
- Bright, E-Z to see, E-Z to clean
- Braille locator on #5 key

### **Product Features**

- Lighted extra-large E-Z on/off push-button
- Fully modular 13' cord
- Water-resistant earpiece
- In-use indicator light
- Hearing aid compatible
- Full-bridge circuitry
- True DTMF
- FCC/ETL/UL approved