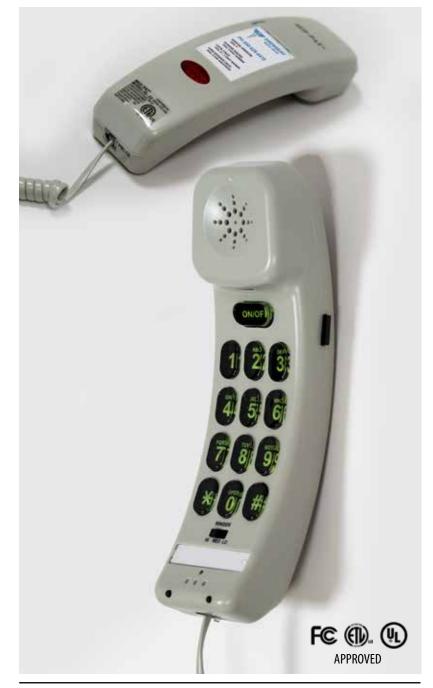

# **One-Piece Telephone with Custom Insert on Back** Fits on Most Hospital Bed Rails

# SPECIAL FEATURE

| CUSTOMIZED |
|------------|
| FACEPLATES |
| AVAILABLE  |
|            |

# **Sound Features**

• Full-range volume control

# **Ringer Features**

- 3 position adjustable
- Super bright indicator light

# **Keypad Features**

- No wear/non rub-off
- Extra large
- Bright, E-Z to see, E-Z to clean
- Braille locator on #5 key

# **Product Features**

- Customizable inserts available
- E-Z touch on/off push-button
- Fully modular 13' cord
- In-use indicator light
- Hearing aid compatible
- True DTMF
- FCC/ETL/UL approved

Case pack: 40