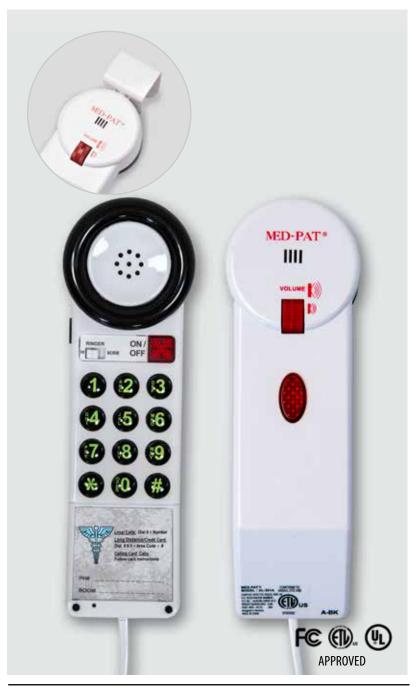

#### **Sound Features**

- Patented volume + button
- Full-range volume control
- "Supersound" chassis

## **Ringer Features**

- Adjustable dual tone deep pitch
- Super bright indicator light

### **Keypad Features**

- No wear/non rub-off
- Extra large
- Bright, E-Z to see, E-Z to clean
- Braille locator on #5 key

#### **Product Features**

- Customizable inserts available
- Lighted E-Z on/off push-button
- Compatible with any of Med-Pat's award-winning holders
- Patented removable bed rail clip available (optional)
- Water-resistant earpiece
- Fully modular 13' cord
- Hearing aid compatible
- Full-bridge circuitry
- True DTMF
- FCC/ETL/UL approved