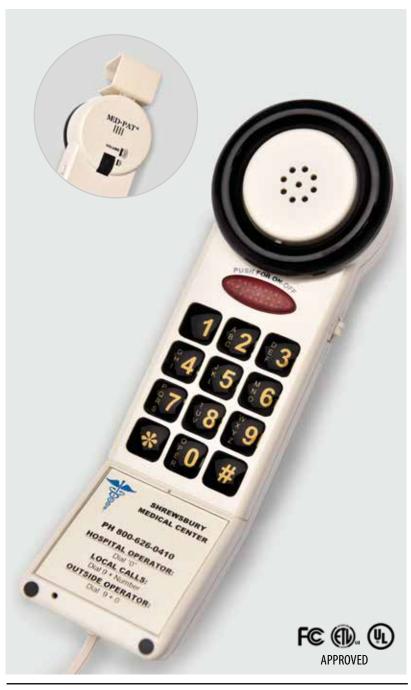

# Deluxe One-Piece Telephone with Custom Insert and Lighted On/Off Button

SPECIAL FEATURES

#### **Sound Features**

- Patented volume + button
- Clearing Aid® circuitry
- Full-range volume control
- "Supersound" chassis

#### **Ringer Features**

- Adjustable dual tone deep pitch
- Super bright indicator light

### **Keypad Features**

- No wear/non rub-off
- Extra large
- Bright, E-Z to see, E-Z to clean
- Braille locator on #5 key

#### **Product Features**

- Customizable inserts available
- Lighted E-Z on/off push-button
- Compatible with any of Med-Pat's award-winning holders
- Patented removable bed rail clip available (optional)
- Water-resistant earpiece
- Fully modular 13' cord
- · In-use indicator light
- Hearing aid compatible
- Full-bridge circuitry
- True DTMF
- FCC/ETL/UL approved