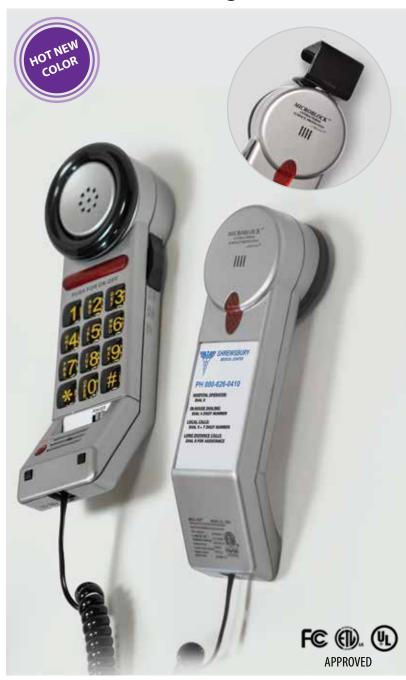

#### **Sound Features**

- Patented volume + button
- Clearing Aid® circuitry
- Full-range volume control
- "Supersound" chassis

### **Ringer Features**

- Adjustable dual tone deep pitch
- Super bright indicator light

## **Keypad Features**

- No wear/non rub-off
- Extra large
- Bright, E-Z to see, E-Z to clean
- Braille locator on #5 key

#### **Product Features**

- Customizable inserts available
- MicroBlock<sup>™</sup> protection
- Lighted extra-large E-Z on/off push-button
- · Compatible with any of Med-Pat's award-winning holders
- Patented removable bed rail clip available (optional)
- Water-resistant earpiece
- Fully modular 18' cord
- In-use indicator light
- Hearing aid compatible
- Full-bridge circuitry
- True DTMF
- FCC/ETL/UL approved