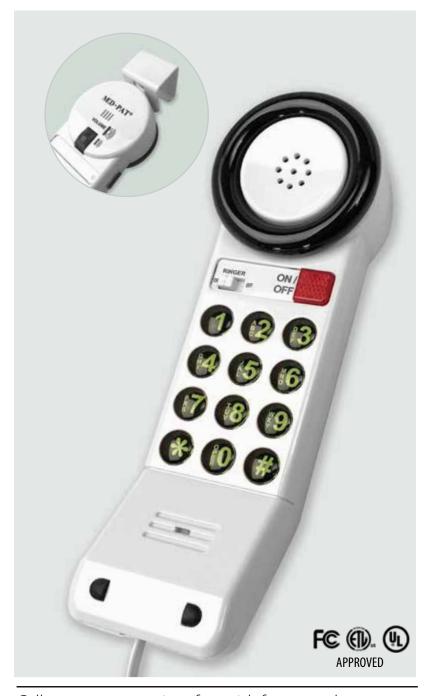

## XL88QRC

# Feature-Packed, Great Value One-Piece Telephone

#### SPECIAL FEATURE

#### **Sound Features**

- Patented volume + button
- Full-range volume control
- "Supersound" chassis

## **Ringer Features**

• Ringer On/Off

### **Keypad Features**

- No wear/non rub-off
- Extra large
- Bright, E-Z to see, E-Z to clean
- Braille locator on #5 key

#### **Product Features**

- Lighted E-Z on/off pushbutton
- Compatible with any of Med-Pat's award-winning holders
- Patented removable bed rail clip available (optional)
- Water-resistant earpiece
- Fully modular 13' cord
- In-use indicator light
- Hearing aid compatible
- Full-bridge circuitry
- True DTMF
- FCC/ETL/UL approved