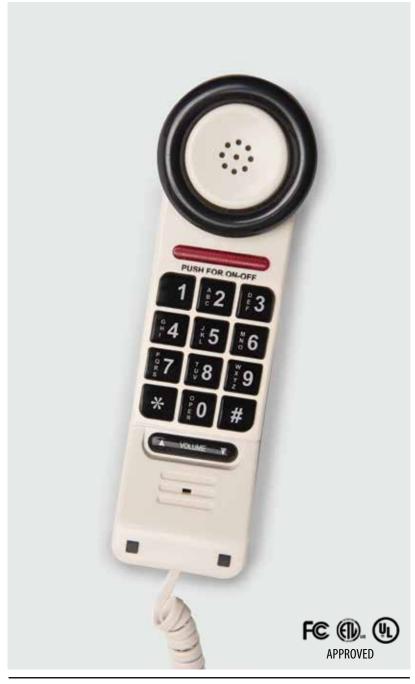

# **Innovative One-Piece SIP Telephone**

The Only One-Piece SIP on the Market

SPECIAL FEATURES

#### **Sound Features**

- Full-range volume control
- "Supersound" chassis

## **Ringer Features**

- Adjustable dual tone deep pitch
- Indicator light

## **Keypad Features**

- No wear/non rub-off
- Large lighted keypad
- Bright, E-Z to see, E-Z to clean
- Braille locator on #5 key

### **Product Features**

- Customizable inserts available
- SIP/IAX compatible
- Lighted E-Z on/off push-button
- Water-resistant earpiece
- Patented removable bed rail clip available (optional)
- Compatible with any of Med-Pat's award-winning holders
- Fully modular 16' cord
- Hearing aid compatible
- Full-bridge circuitry
- FCC/ETL/UL approved
  Case pack: 40